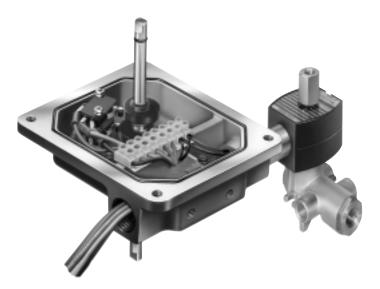

## Introduction:

UltraSwitch<sup>™</sup> position indicators are available with a factory-installed, pre-wired Asco<sup>®</sup> pilot solenoid valve. Accord will provide the required pipe bushing, install the solenoid valve, wire the solenoid power leads to our internal terminal strip, and wire the ground lead to our ground terminal. This complete package is UL listed and CSA approved for the same hazardous locations as the particular switch configuration.

## How to Order:

All UltraSwitch<sup>™</sup> figure numbers include a meaningful character for Asco<sup>®</sup> pilot solenoid valves. Referring to the Table of Contents page and the following chart, simply specify the appropriate meaningful character.