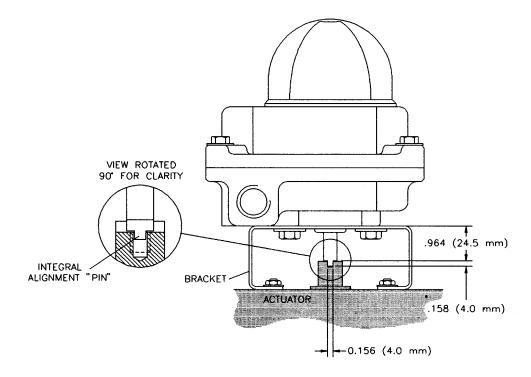

## UltraSwitch<sup>™</sup> with NAMUR Shaft

UltraSwitch<sup>™</sup> Position Indicators are available with a NAMUR shaft option that enables direct attachment to actuator pinions without a coupler. This shaft features a 4 mm wide tang that engages the 4 mm slot in NAMUR actuators (see below). In addition, the shaft features an integral alignment "pin" which fits into the 6 mm tapped hole in the actuator pinion. This pin permits accurate alignment between UltraSwitch<sup>™</sup> and actuator.

The UltraSwitch<sup>™</sup> NAMUR shaft option conforms to NAMUR standards for length. Automax offers standardized stainless steel NAMUR mounting kits that will adapt our position indicators directly to actuators conforming to NAMUR standards for pinion height. This arrangement is one of the most cost effective, reliable and accurate mounting systems available.