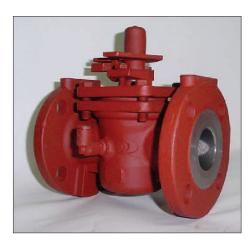

## **POSITION VERIFICATION SYSTEM**

The Durco plug valves are the most reliable valves whenever a customer requires positive shutoff. This position verification system offers positive reassurance that the valve is fully closed.

- Allows customer to positively verify the valve is in the closed position
- Can be used in standard G4, Marathon or severe service valves
- Available in sizes 1/2" to 4" ASME Class 150 or 300

When valve is in fully closed position, side ports open to allow passage of a monitoring gas through plug waterway to verify the position. In any other plug position, the side ports remain blocked.