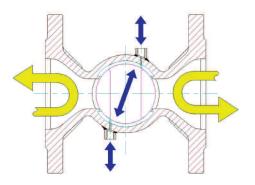

- Allows customer to positively verify the valve is in the closed position
- Can be used in standard G4, Marathon or severe service valves
- Available in sizes 1/2" to 4" ASME Class 150 or 300

When valve is in fully closed position, side ports open to allow passage of a monitoring gas through plug waterway to verify the position. In any other plug position, the side ports remain blocked.

## Among the applications for this system are the following:

- Gas burner systems
- Toxic media
- · Highly corrosive or reactive fluids
- Expansive media (ports permit escape of trapped gases)
- Fluid sampling