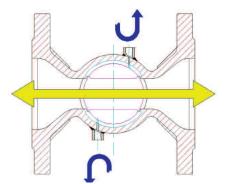

- Allows customer to positively verify the valve is in the closed position
- Can be used in standard G4, Marathon or severe service valves
- Available in sizes 1/2" to 4" ASME Class 150 or 300

When valve is in fully closed position, side ports open to allow passage of a monitoring gas through plug waterway to verify the position. In any other plug position, the side ports remain blocked.

## Among the applications for this system are the following:

- Gas burner systems
- Toxic media
- · Highly corrosive or reactive fluids
- Expansive media (ports permit escape of trapped gases)
- Fluid sampling