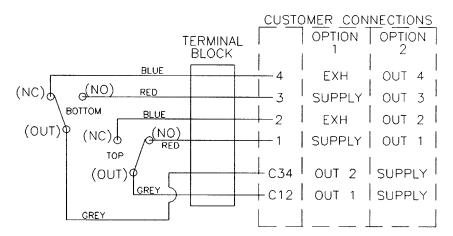

### **Piping Diagram:**

#### NOTES:

- 1. SWITCHES SHOWN AT O'
- 2. IF STROKE IS SLOW, ALL PORTS MAY MOMENTARILY BE COMMON