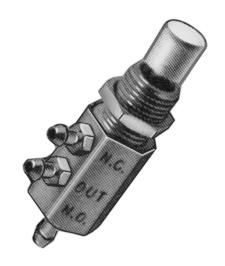

### Introduction:

Accord UltraSwitch™ Pneumatic Switches provide non-electrical valve position indication. The switches are actually miniature 3-way spool valves, operated by cams. Tool-free cam adjustment is accomplished through a springloaded spline arrangement. Simply push or pull the cam, disengaging the splines, and rotate to desired switch trip point. After releasing, the spring causes automatic spline engagement, locking the setting.

#### **Features:**

- 1. Spool valves are "piped" to a manifold block with 1/16" I.D. plastic tubing. The manifold includes 1/16" diameter hose barbs for user connections.
- 2. Spool valves may be used as 3-way actuating valves, or may be used to divert flow between two ports. *Note:* 3-way configuration requires venting at UltraSwitch™ conduit entries.
- 3. Spool valves feature non-metallic actuating buttons for long life.