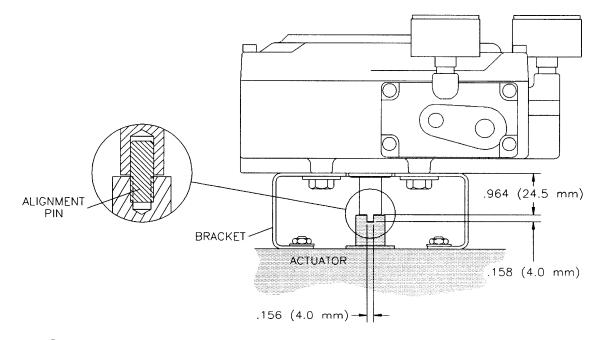

## APEX NAMUR Shaft

APEX positioners are available with a NAMUR shaft option that enables direct attachment to actuator pinions without a coupler. This shaft features a 4 mm wide tang that engages the 4 mm slot in NAMUR actuators (see below). In addition, the shaft features a concentric hole which receives a 6mm pin threaded into the actuator pinion. This pin and hole arrangement permits precise alignment between positioner and actuator, reducing binding friction that can cause inaccurate valve positioning.

The APEX NAMUR shaft conforms to NAMUR standards for length. Automax offers standardized stainless steel NAMUR mounting kits that will adapt our positioners directly to actuators conforming to NAMUR standards for pinion height. This arrangement is one of the most cost effective, reliable and accurate mounting systems available.