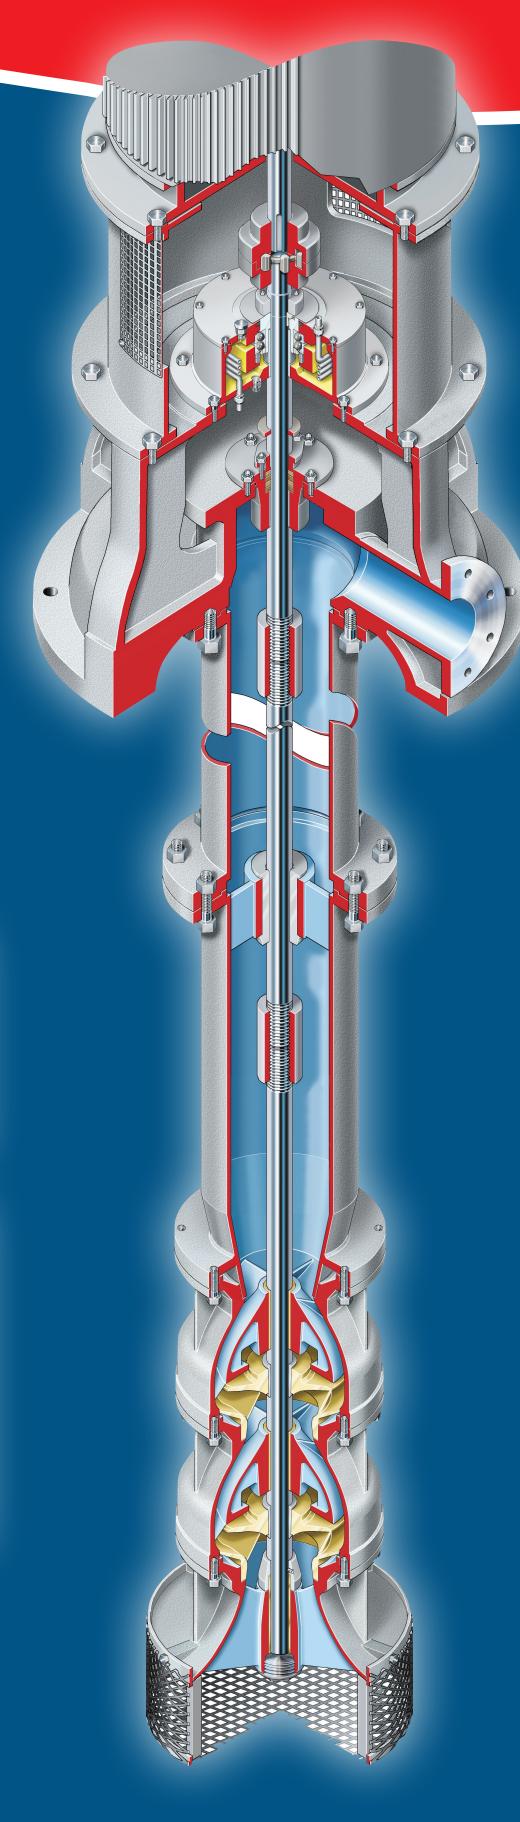

### Standard Pump Construction

- Cast iron bowls
- Bronze impellers
- Bronze bowl bearings
- Flanged column pipe
- 420SS shafting with threaded couplings
- Rubber lineshaft bearings
- Cast iron discharge head
- Thrust bearing in pump
- Packed stuffing box
- Motor support