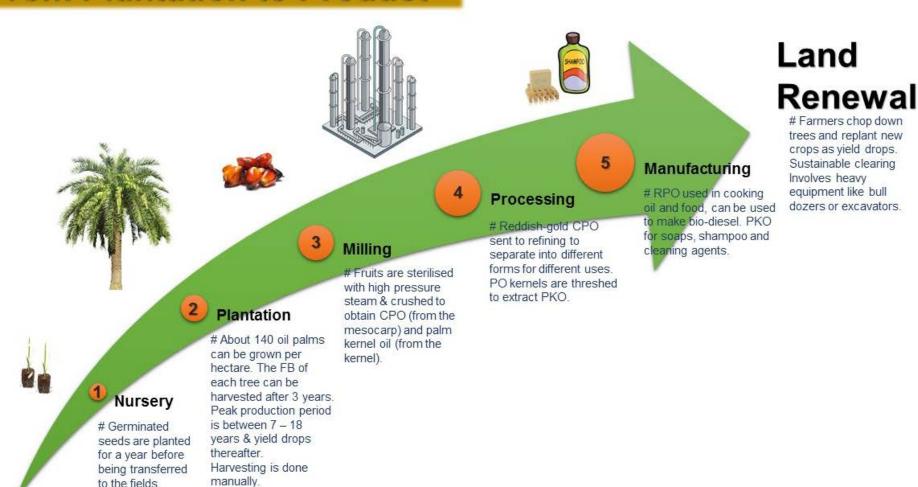

# **Process Flow Diagrams**

# THE GLOBAL PALM OIL INDUSTRY



Palm oil producing belt across the equator or 10 degrees north & south





## Flowserve Products and Capabilities in Palm Oil Refining



## **Dry Fractionation Process**





#### **Detailed Schematics of Palm Oil Processes**

# **From Plantation to Product**



### **Typical Palm Oil Solution 1**



# **Typical Palm Oil Solution 2**





|    | Iorth An |    |       |         |      |  |
|----|----------|----|-------|---------|------|--|
|    |          |    |       |         |      |  |
|    |          |    |       |         |      |  |
| ΙV | U        | IИ | I / I | <br>UII | U.U. |  |

Latin America

Europe

Middle East

Africa

Asia-Pacific

Flowserve Corporation 5215 North O'Connor Boulevard Suite 2300 Irving, Texas 75039 flowserve.com

# **Experience In Motion**