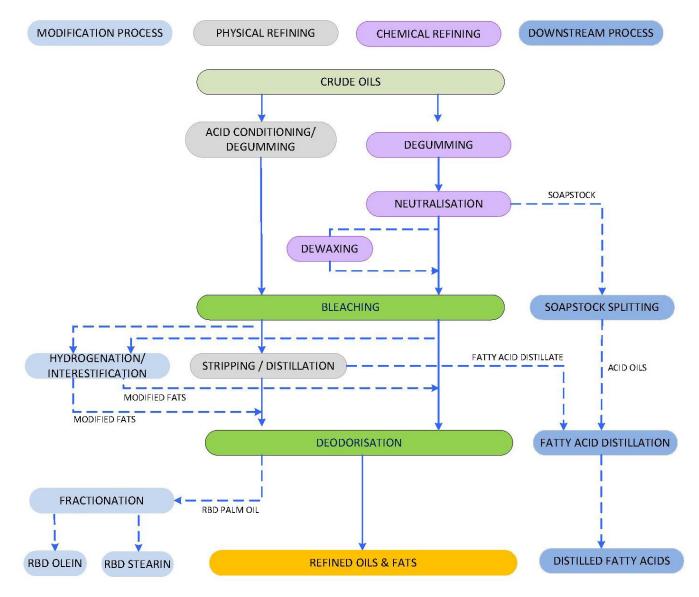

# **Process Flow Diagrams**

# THE GLOBAL PALM OIL INDUSTRY



Palm oil producing belt across the equator or 10 degrees north & south





## Flowserve Products and Capabilities in Palm Oil Refining



## **Dry Fractionation Process**





#### **Detailed Schematics of Palm Oil Processes**

# **From Plantation to Product**



### **Typical Palm Oil Solution 1**



# **Typical Palm Oil Solution 2**





|    | Iorth An |    |       |         |      |  |
|----|----------|----|-------|---------|------|--|
|    |          |    |       |         |      |  |
|    |          |    |       |         |      |  |
| ΙV | U        | IИ | I / I | <br>UII | U.U. |  |

Latin America

Europe

Middle East

Africa

Asia-Pacific

Flowserve Corporation 5215 North O'Connor Boulevard Suite 2300 Irving, Texas 75039 flowserve.com

# **Experience In Motion**