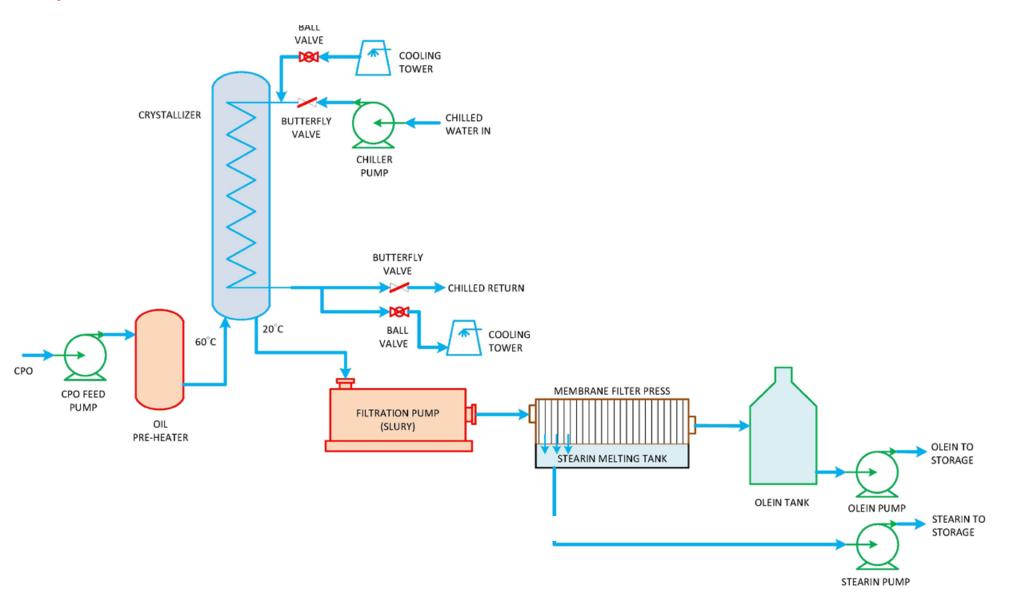

# **Process Flow Diagrams**

# THE GLOBAL PALM OIL INDUSTRY



Palm oil producing belt across the equator or 10 degrees north & south





## Flowserve Products and Capabilities in Palm Oil Refining



## **Dry Fractionation Process**





#### **Detailed Schematics of Palm Oil Processes**

# **From Plantation to Product**



### **Typical Palm Oil Solution 1**



# **Typical Palm Oil Solution 2**





|    | Iorth An |    |       |         |      |  |
|----|----------|----|-------|---------|------|--|
|    |          |    |       |         |      |  |
|    |          |    |       |         |      |  |
| ΙV | U        | IИ | I / I | <br>UII | U.U. |  |

Latin America

Europe

Middle East

Africa

Asia-Pacific

Flowserve Corporation 5215 North O'Connor Boulevard Suite 2300 Irving, Texas 75039 flowserve.com

# **Experience In Motion**