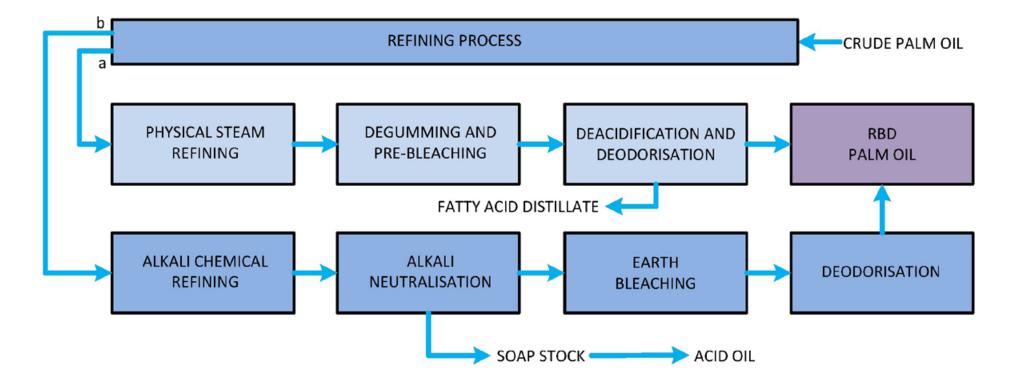

# **Process Flow Diagrams**

# THE GLOBAL PALM OIL INDUSTRY



Palm oil producing belt across the equator or 10 degrees north & south





## Flowserve Products and Capabilities in Palm Oil Refining



## **Dry Fractionation Process**





#### **Detailed Schematics of Palm Oil Processes**

# **From Plantation to Product**



### **Typical Palm Oil Solution 1**



# **Typical Palm Oil Solution 2**





|    | Iorth An |    |       |         |      |  |
|----|----------|----|-------|---------|------|--|
|    |          |    |       |         |      |  |
|    |          |    |       |         |      |  |
| ΙV | U        | IИ | I / I | <br>UII | U.U. |  |

Latin America

Europe

Middle East

Africa

Asia-Pacific

Flowserve Corporation 5215 North O'Connor Boulevard Suite 2300 Irving, Texas 75039 flowserve.com

# **Experience In Motion**