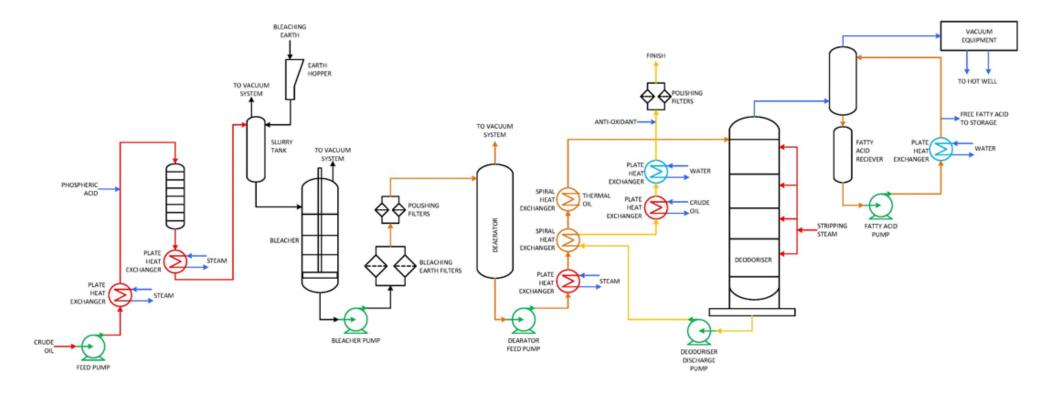

# **Process Flow Diagrams**

#### **Detailed Schematics of Palm Oil Processes**

### **Typical Palm Oil Solution 1**

# **Typical Palm Oil Solution 2**

|    | Iorth An |    |       |         |      |  |
|----|----------|----|-------|---------|------|--|
|    |          |    |       |         |      |  |
|    |          |    |       |         |      |  |
| ΙV | U        | IИ | I / I | <br>UII | U.U. |  |