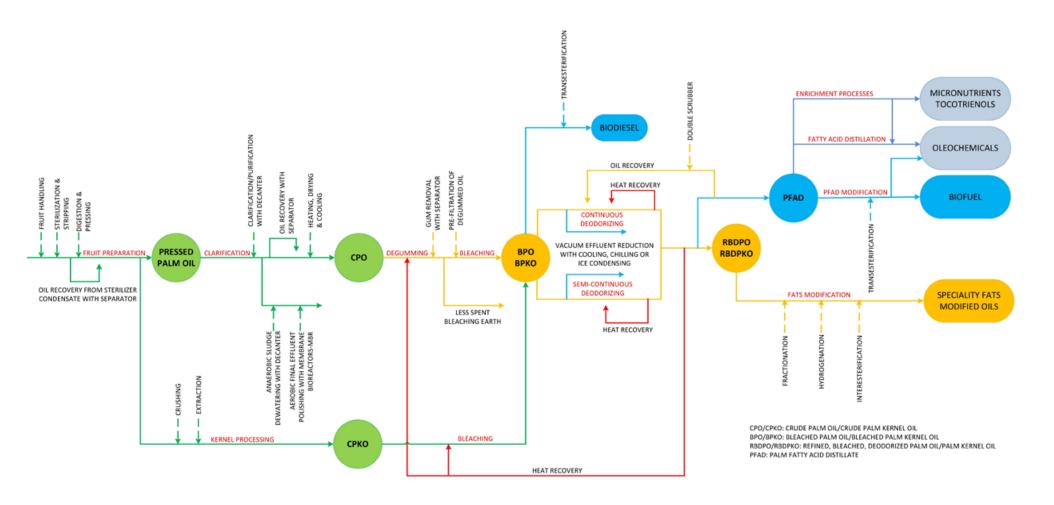

# **Process Flow Diagrams**

# THE GLOBAL PALM OIL INDUSTRY



Palm oil producing belt across the equator or 10 degrees north & south





## Flowserve Products and Capabilities in Palm Oil Refining



## **Dry Fractionation Process**





#### **Detailed Schematics of Palm Oil Processes**

# **From Plantation to Product**



### **Typical Palm Oil Solution 1**



# **Typical Palm Oil Solution 2**





|    | Iorth An |    |       |         |      |  |
|----|----------|----|-------|---------|------|--|
|    |          |    |       |         |      |  |
|    |          |    |       |         |      |  |
| ΙV | U        | IИ | I / I | <br>UII | U.U. |  |

Latin America

Europe

Middle East

Africa

Asia-Pacific

Flowserve Corporation 5215 North O'Connor Boulevard Suite 2300 Irving, Texas 75039 flowserve.com

# **Experience In Motion**