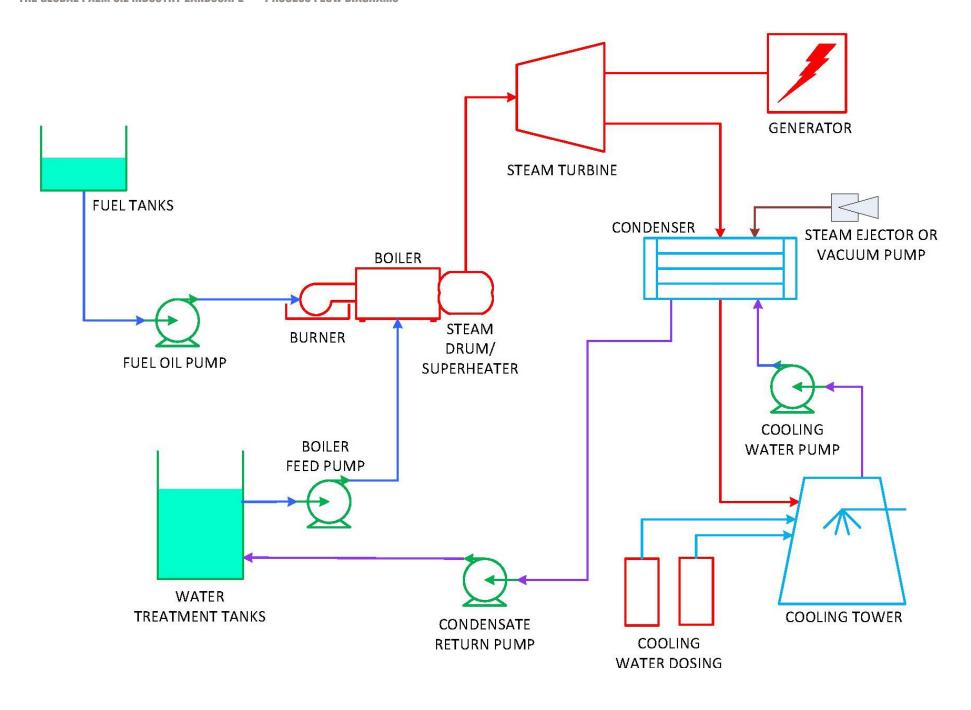

# **Typical Palm Oil Solution 2**

|    | Iorth An |    |       |         |      |  |
|----|----------|----|-------|---------|------|--|
|    |          |    |       |         |      |  |
|    |          |    |       |         |      |  |
| ΙV | U        | IИ | I / I | <br>UII | U.U. |  |