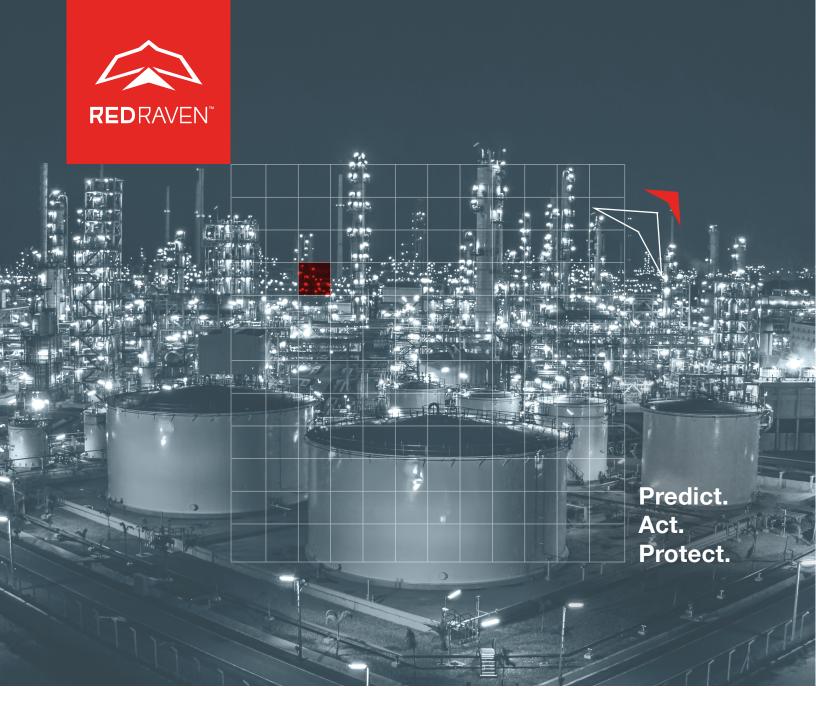

## Predict. Act. Protect.

## Why RedRaven?

In mythology, the raven represents prophecy and insight, a messenger collecting and bringing wisdom, knowledge and clarity — equipped with knowledge to guard and protect — and the power to see beyond. With plumage of Flowserve's trademark color, RedRaven is the symbol of Flowserve's suite of industrial Internet of Things (IoT) products, software and services.

Deriving its power from Flowserve's engineering expertise in fluid motion and control, its advances in analytics, diagnostic and predictive capabilities, and the limitless connections and speed of the IoT, RedRaven is a transformative technology. With RedRaven, you'll have clear insights to improve your plant's efficiency, productivity and reliability.