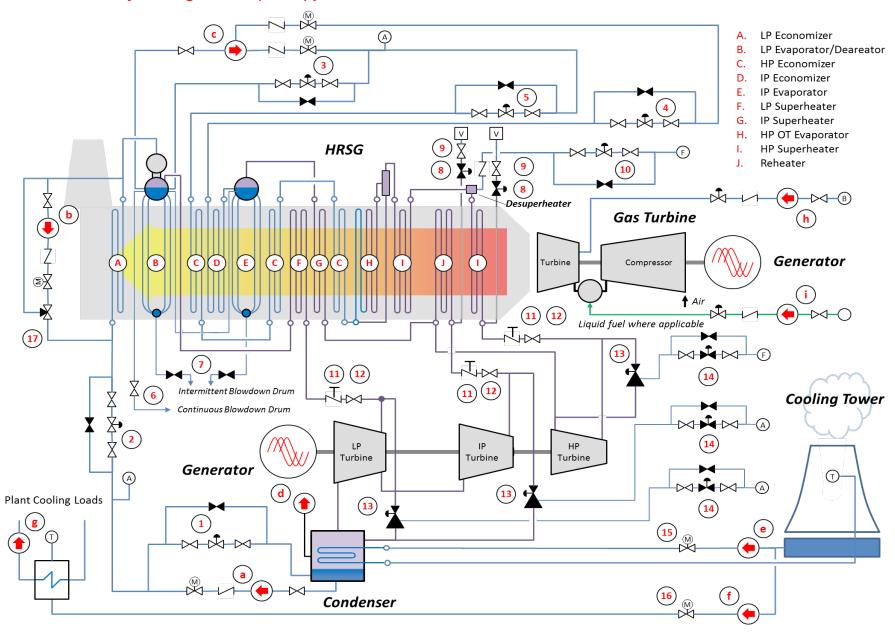

#### Simplified heat recovery steam generator (HRSG) process

Letters are critical pumps; numbers are critical valves. Please refer to the Application Solutions Guide.

|     |   |    |    |     |       | eric |    |  |
|-----|---|----|----|-----|-------|------|----|--|
|     |   |    |    |     |       |      |    |  |
|     |   |    |    |     |       |      |    |  |
| 1 V | U | 11 | 11 | / \ | <br>U | н    | UU |  |