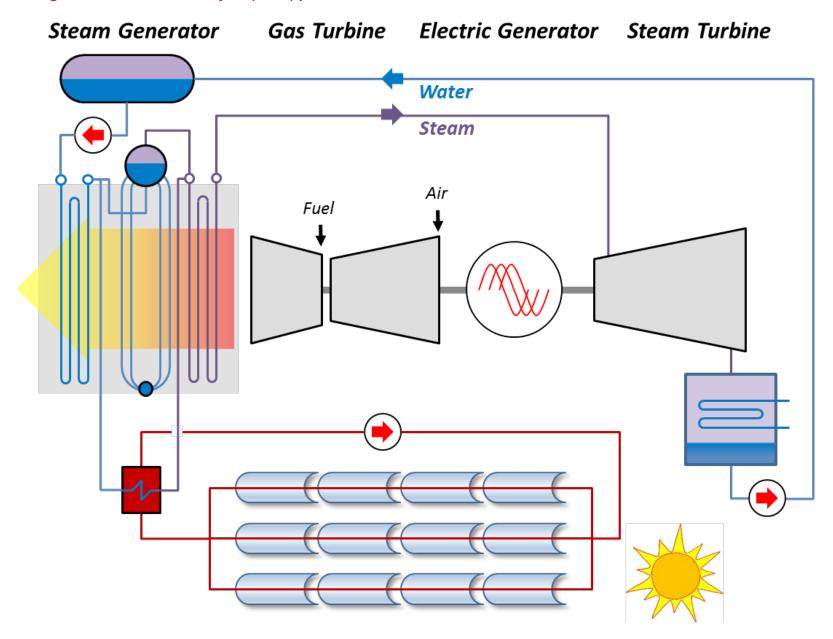

## **Simplified Combined Cycle Power Plant (CCPP)**



#### Simplified combined cycle gas turbine (CCGT) combined heat and power plant



## Simplified integrated solar combined cycle (ISCC) plant



#### Simplified heat recovery steam generator (HRSG) process



Letters are critical pumps; numbers are critical valves. Please refer to the Application Solutions Guide.



|     |   |    |    |     |       | eric |    |  |
|-----|---|----|----|-----|-------|------|----|--|
|     |   |    |    |     |       |      |    |  |
|     |   |    |    |     |       |      |    |  |
| 1 V | U | 11 | 11 | / \ | <br>U | н    | UU |  |

Latin America

Europe

Middle East

Africa

Asia-Pacific

Flowserve Corporation 5215 North O'Connor Boulevard Suite 2300 Irving, Texas 75039 flowserve.com

# **Experience In Motion**