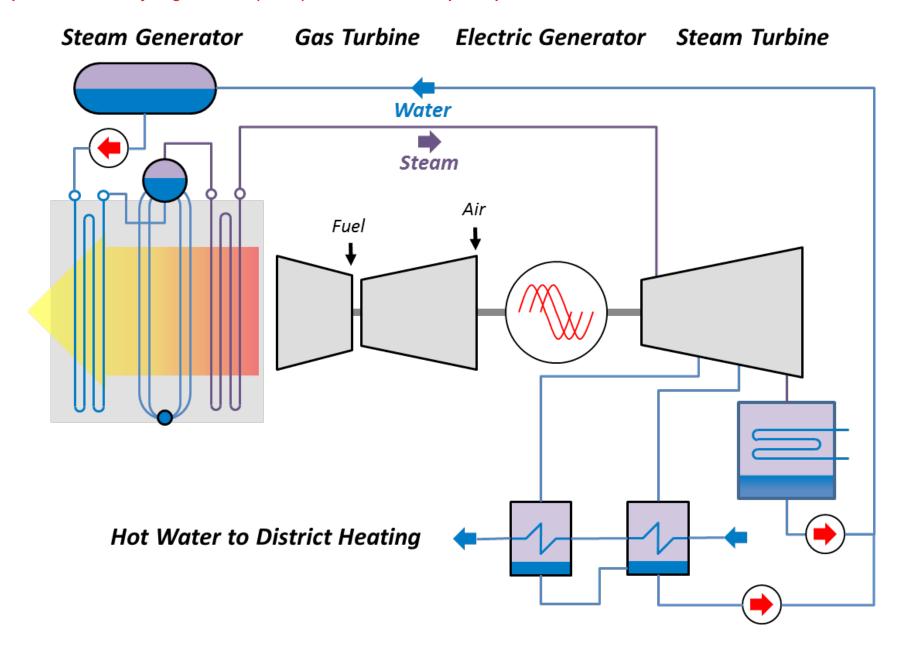

## **Simplified Combined Cycle Power Plant (CCPP)**



#### Simplified combined cycle gas turbine (CCGT) combined heat and power plant



## Simplified integrated solar combined cycle (ISCC) plant



#### Simplified heat recovery steam generator (HRSG) process



Letters are critical pumps; numbers are critical valves. Please refer to the Application Solutions Guide.



|     |   |    |    |     |       | eric |    |  |
|-----|---|----|----|-----|-------|------|----|--|
|     |   |    |    |     |       |      |    |  |
|     |   |    |    |     |       |      |    |  |
| 1 V | U | 11 | 11 | / \ | <br>U | н    | UU |  |

Latin America

Europe

Middle East

Africa

Asia-Pacific

Flowserve Corporation 5215 North O'Connor Boulevard Suite 2300 Irving, Texas 75039 flowserve.com

# **Experience In Motion**