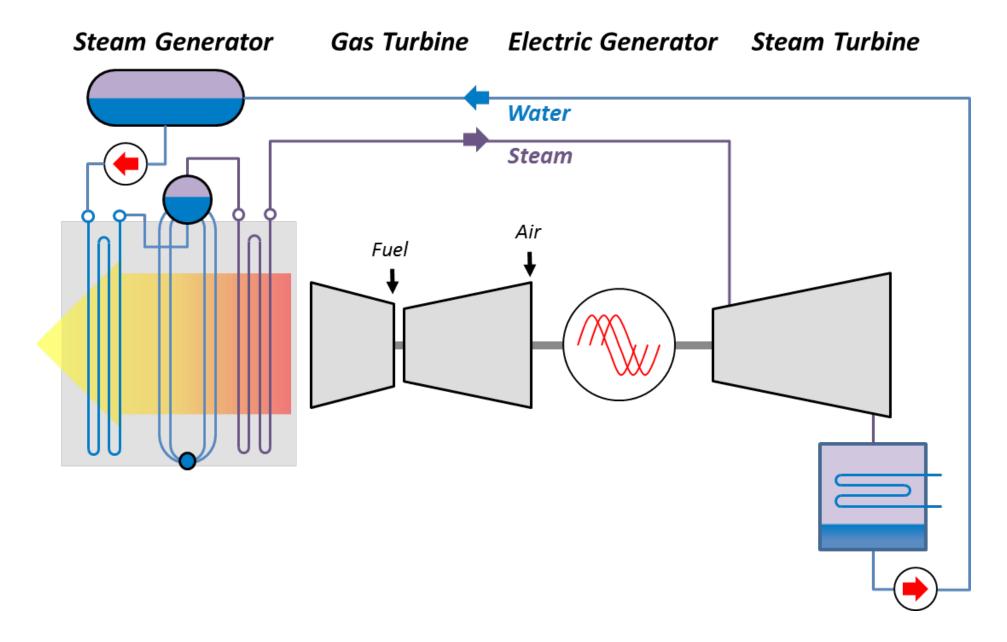

## **Simplified Combined Cycle Power Plant (CCPP)**



#### Simplified combined cycle gas turbine (CCGT) combined heat and power plant



## Simplified integrated solar combined cycle (ISCC) plant



#### Simplified heat recovery steam generator (HRSG) process



Letters are critical pumps; numbers are critical valves. Please refer to the Application Solutions Guide.



|     |   |    |    |     |       | eric |    |  |
|-----|---|----|----|-----|-------|------|----|--|
|     |   |    |    |     |       |      |    |  |
|     |   |    |    |     |       |      |    |  |
| 1 V | U | 11 | 11 | / \ | <br>U | н    | UU |  |

Latin America

Europe

Middle East

Africa

Asia-Pacific

Flowserve Corporation 5215 North O'Connor Boulevard Suite 2300 Irving, Texas 75039 flowserve.com

# **Experience In Motion**