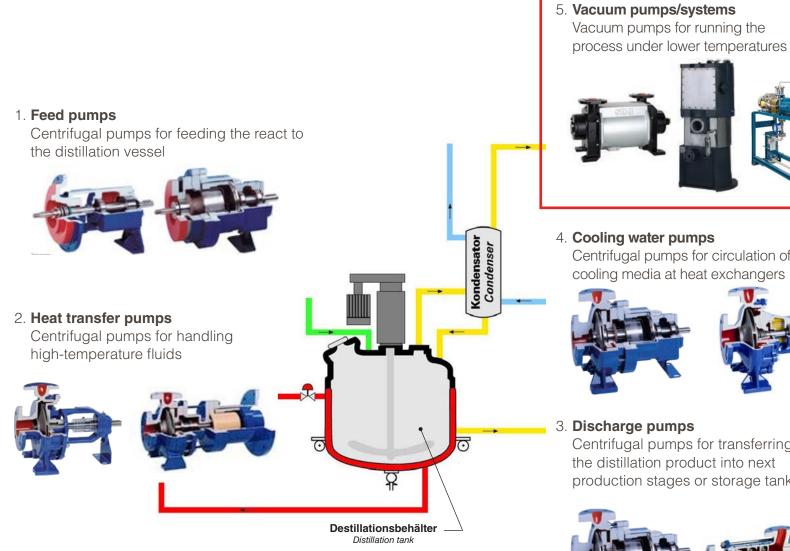

# A Typical Flowserve Pump Application for the Distillation Process

| North America |  |
|---------------|--|
| Latin America |  |
| Europe        |  |
| Middle East   |  |
| Africa        |  |
| Asia-Pacific  |  |