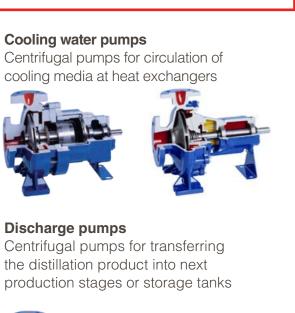

# A Typical Flowserve Pump Application for the Distillation Process

| North America |  |
|---------------|--|
| Latin America |  |
| Europe        |  |
| Middle East   |  |
| Africa        |  |
| Asia-Pacific  |  |