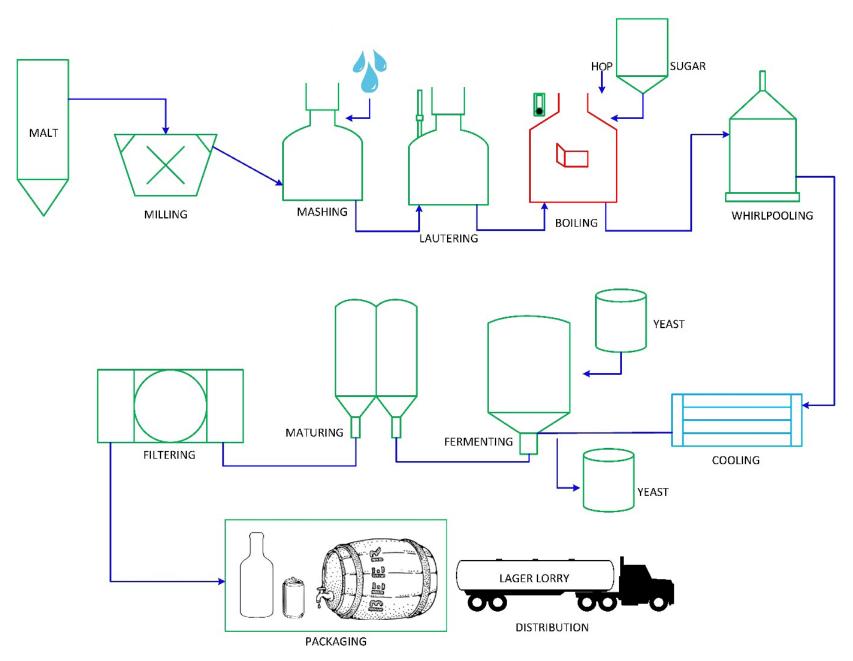

# **Process Flow Diagrams**

# BREWERY

**Experience In Motion** 

DECEMBER 2019

# **The Beer Brewing Process**



#### **Fermentation Process**



# **Three Primary Brewing Processes**



### Malt Whiskey Manufacturing Process





# A Typical Flowserve Pump Application for the Distillation Process









| North America |  |
|---------------|--|
| Latin America |  |
| Europe        |  |
| Middle East   |  |
| Africa        |  |
| Asia-Pacific  |  |

Flowserve Corporation 5215 North O'Connor Boulevard Suite 2300 Irving, Texas 75039 flowserve.com



FLS-1017a (E/AQ) ASG-Brewery, December 2019 © 2019 Flowserve Corporation. All rights reserved. Kämmer, Logix, NAF, Valbart, Valtek, Flowserve, and the Flowserve design are registered marks of Flowserve Corporation. All other marks are the property of their respective owners.