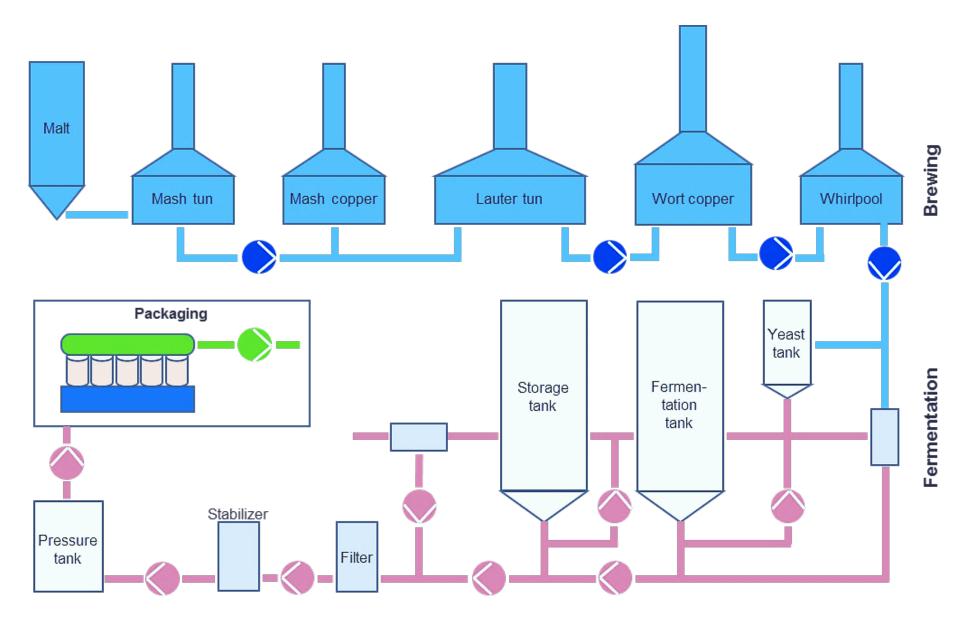

# **Process Flow Diagrams**

# BREWERY

**Experience In Motion** 

DECEMBER 2019

# **The Beer Brewing Process**



#### **Fermentation Process**



# **Three Primary Brewing Processes**



### Malt Whiskey Manufacturing Process





# A Typical Flowserve Pump Application for the Distillation Process









| North America |  |
|---------------|--|
| Latin America |  |
| Europe        |  |
| Middle East   |  |
| Africa        |  |
| Asia-Pacific  |  |

Flowserve Corporation 5215 North O'Connor Boulevard Suite 2300 Irving, Texas 75039 flowserve.com



FLS-1017a (E/AQ) ASG-Brewery, December 2019 © 2019 Flowserve Corporation. All rights reserved. Kämmer, Logix, NAF, Valbart, Valtek, Flowserve, and the Flowserve design are registered marks of Flowserve Corporation. All other marks are the property of their respective owners.