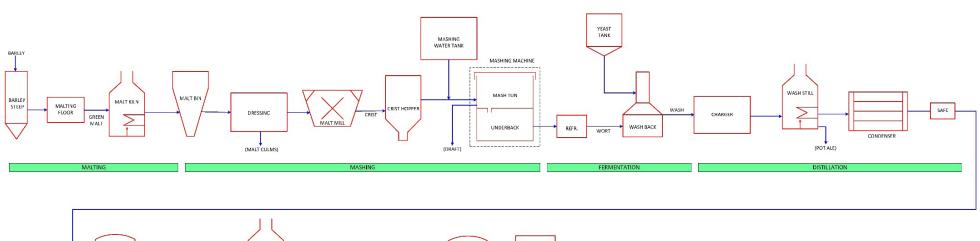

### Malt Whiskey Manufacturing Process

# A Typical Flowserve Pump Application for the Distillation Process

| North America |  |
|---------------|--|
| Latin America |  |
| Europe        |  |
| Middle East   |  |
| Africa        |  |
| Asia-Pacific  |  |