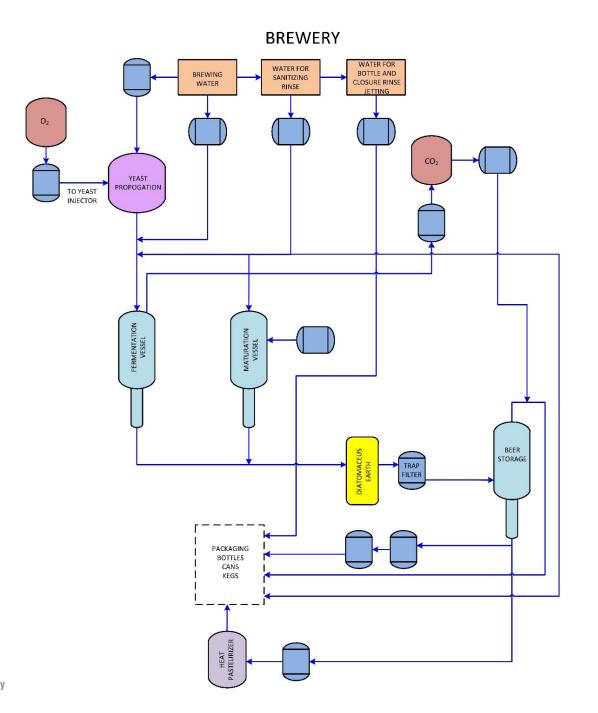

# BREWERY

**Experience In Motion** 

DECEMBER 2019

#### **Fermentation Process**