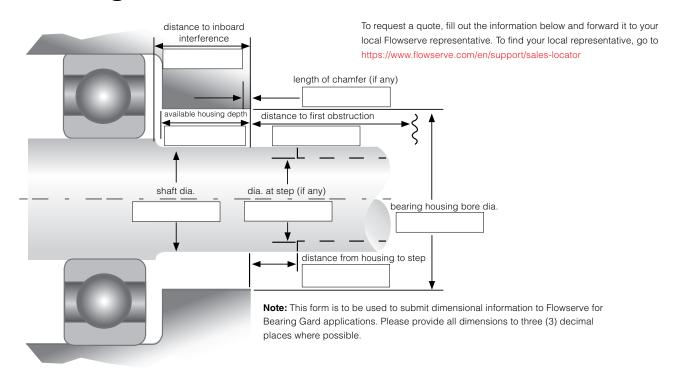

## **Bearing Gard<sup>™</sup> Dimensional Information Sheet**

| Type of Equipment:                                                                  |                       | Model:                  |                 |          |
|-------------------------------------------------------------------------------------|-----------------------|-------------------------|-----------------|----------|
| <b>Applications:</b> □ Standard Horizontal                                          | ☐ Vertical Down       | □ Split Seal            | ☐ Steam Turbine | ☐ Other: |
| ☐ Vertical Top                                                                      | ☐ Split Housing       | ☐ Sleeve Bearing        | ☐ Pillow Block  |          |
| Material Requirements: F                                                            | Rotor/Stator O-ring   | gs                      |                 |          |
| ☐ Bronze (preferred)                                                                | ☐ 316 Stainless Steel | ☐ FKM (preferred)       | □ TFE/P         | ☐ Other: |
| Axial Movement:  Less Than 0.13 mm (0.0)  Radial Movement:  Less Than 0.26 mm (0.0) | ·                     | han 0.63 mm (0.025 in.) |                 |          |
| Lubrication: ☐ Oil Sp Temperature: Additional Application of                        | _ Speed: rp           | m                       |                 |          |
| Information Supplied by:                                                            | ·                     |                         |                 |          |
| Date:                                                                               |                       |                         |                 |          |